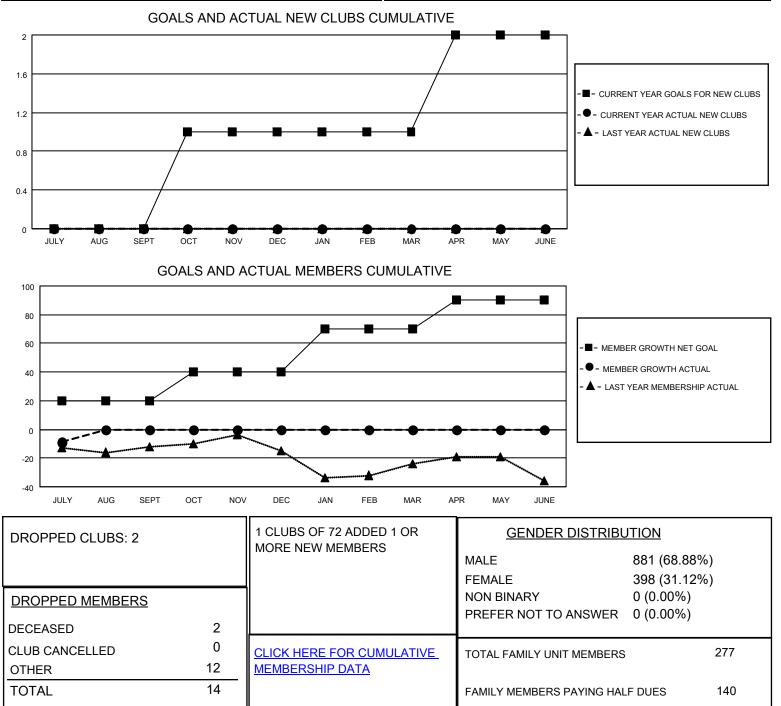

## LOCATION KANSAS

District 17 K

Results as of: 7/31/2022

| Clubs                 |               |           |               | Members               |                        |                         |                                                    |
|-----------------------|---------------|-----------|---------------|-----------------------|------------------------|-------------------------|----------------------------------------------------|
| RESULTS FOR 2022-2023 |               |           |               | RESULTS FOR 2022-2023 |                        |                         |                                                    |
| QUARTER               | NEW CLUB GOAL | NEW CLUBS | DROPPED CLUBS | QUARTER MEME          | BER GROWTH NET<br>GOAL | MEMBER GROWTH<br>ACTUAL | DROPPED<br>MEMBERS ACTUAL<br>(including transfers) |
| JULY/AUG/SEPT         | 0             | 0         | 2             | JULY/AUG/SEPT         | 20                     | 6                       | 14                                                 |
| OCT/NOV/DEC           | 1             | 0         | 0             | OCT/NOV/DEC           | 20                     | 0                       | 0                                                  |
| JAN/FEB/MAR           | 0             | 0         | 0             | JAN/FEB/MAR           | 30                     | 0                       | 0                                                  |
| APR/MAY/JUNE          | 1             | 0         | 0             | APR/MAY/JUNE          | 20                     | 0                       | 0                                                  |